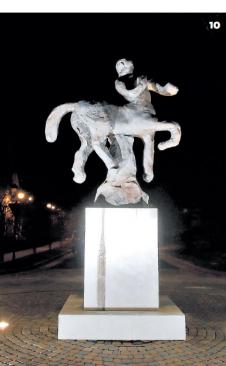

#### **5** MELPOMENE Location: Nat Turner

nnpublicart.org.

Boulevard and Walt Whitman Avenue, Port Warwick Artist: Romolo Del Deo,

United States Installed: 2002 Height: 15 feet Material: Bronze, marble

Created in: Massachusetts

Funded by: Port Warwick

6 SPRING **BREEZE** Location:

Entrance to Port Warwick Artist: Rodney Carroll, United States Installed: 2001 Dimensions: 18 feet x 10 feet x 8 feet Material: Bronze,

stainless steel Created in: Baltimore **Cost:** \$75,000 Funded by: Port Warwick