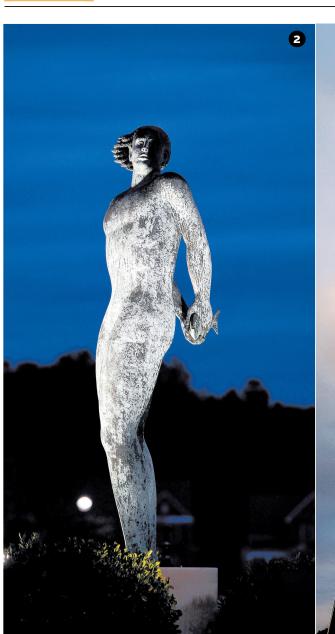

### **1** ELEMENTS

**Location:** Rear entrance to Christopher Newport University (behind Ferguson Center for the Arts), Avenue of the Arts and Shoe Lane Artist: Inger Sannes, Norway Installed: 2008

Height: 12 feet Material: Marble Created in: Italy Cost: \$165,000 Funded by: Newport News Public Art Foundation