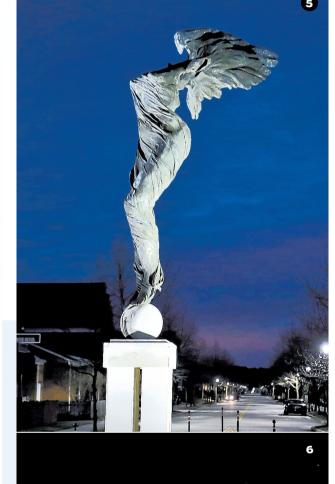

### **7** REINVENTED

Location: Canon and Thimble Shoals boulevards, Oyster Point Artist: Rob Lorenson, United States Installed: 2005 Height: 20 feet

Material: Stainless steel Created in: Massachusetts Cost: \$75,000 Funded by: Private donor