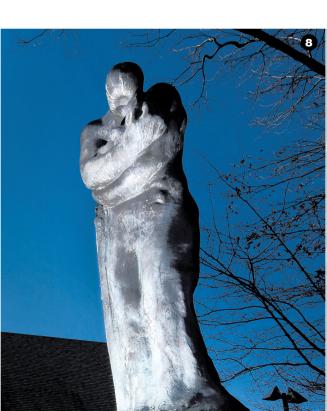

#### 2 IL SEGRETO Location: Walt Whitman

Avenue at Mark Twain Square, Port Warwick

Artist: Emanuele De Reggi, Italy Installed: 2004 Height: 9 feet Material: Bronze Created in: Italy Cost: \$75,000 Funded by: Port Warwick