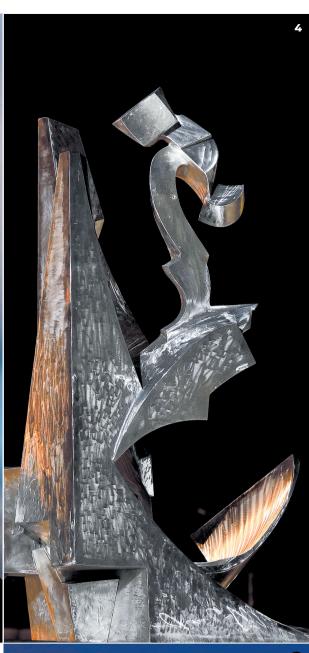

### **8** BUILD A DREAM

Location: Jefferson Avenue and 31st Street Artist: Richard Hunt, United States Height: 20 feet Material: Stainless steel Created in: Chicago Cost: \$100,000 Funded by: City of **Newport News** 