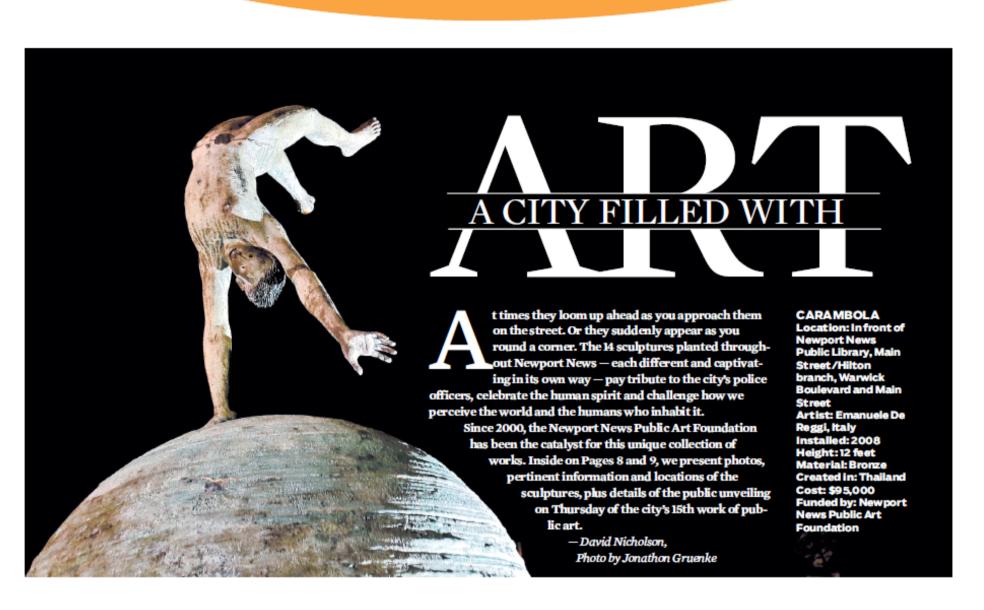

### **1** ELEMENTS

**Location:** Rear entrance to Christopher Newport University (behind Ferguson Center for the Arts), Avenue of the Arts and Shoe Lane Artist: Inger Sannes, Norway Installed: 2008

Height: 12 feet Material: Marble Created in: Italy Cost: \$165,000 Funded by: Newport News Public Art Foundation