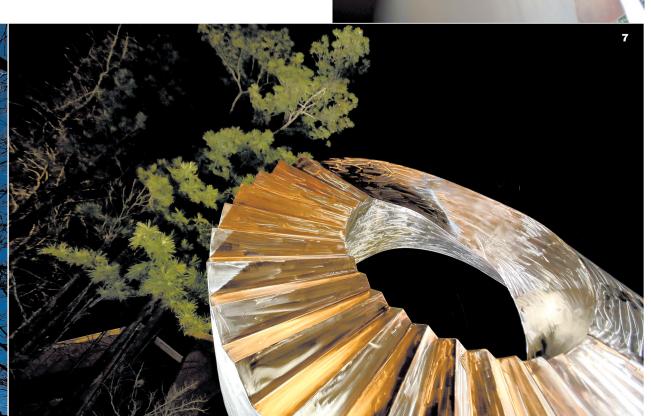

#### 8 MEMORY **OF GREEN**

Location: Diligence Drive and Thimble Shoals Boulevard, Oyster Point Artist: Masaru Bando, Japan Installed: 2000

**Height:** 6 feet **Material:** Bronze Created in: Italy Cost: \$75,000 Funded by: Tower Park Corp.