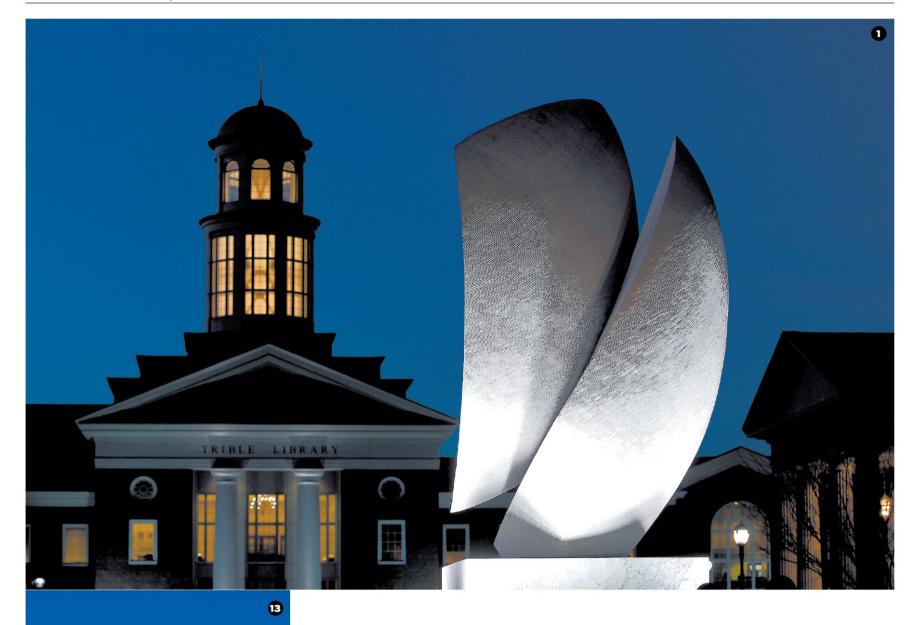

#### **Newest sculpture:** Handshake

What: Dedication ceremony for the newest sculpture, Handshake When: 1 p.m. Thursday, March 28 **Location:** Traffic circle on Thimble Shoals Boulevard at the entrance to City Center **Artist:** Gunther Stilling, Germany **Height:** 10 feet

Material: Cast aluminum Created in: Italy Cost: \$156,000 Funded by: Contributions from businesses and professionals Additional information is available by calling 757-369-3014 or online at