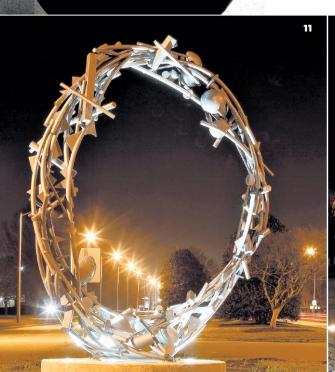

### **10** NATURAL

Location: Thomas Wolfe and Philip Roth streets, Port Warwick Artist: Masaru Bando, Japan

Installed: 2003 Height: 15 feet Material: Bronze, marble base Created in: Italy

Cost: \$75,000 Funded by: Port Warwick