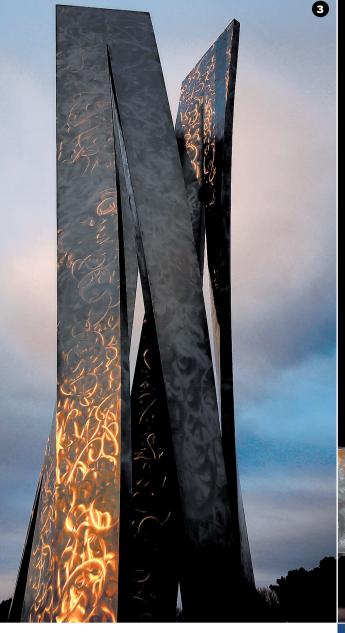

#### 3 IZAR

Location: Entrance to Newport News/Williamsburg International Airport, Jefferson Avenue and Bland Boulevard Artist: Bruce White, **United States** Installed: 2007 Height: 30 feet Material: Stainless steel Created in: Chicago Cost: \$240,000 Funded by: Newport News Industrial

**Development Authority** 