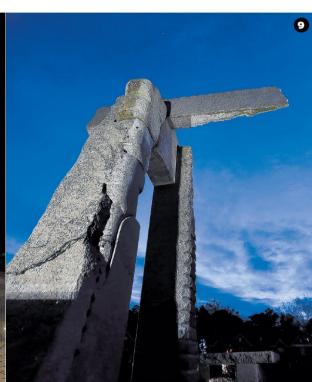

# MONUMENT TO SERVICE

Newport News

**Location:** Newport News Police Headquarters, 9710 Jefferson Ave. **Artist:** Gregory Henry, Guyana (U.S. resident) Installed: 2007 Height: 15 feet Material: Marble Created in: Pennsylvania **Cost:** \$150,000 Funded by: City of